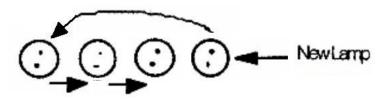

#### 1.Light source system

Types of light source (simulate the sunlight)

Light source: 4 imported UV fluorescent lamps (ATLAS) with rated power of 40W, UVA-340 and UVB-313 light source for users to choose. Like other lamps, the aging of the QUV tube causes the lamp output to drop, and the QUV without the Irradiance meter control system uses the rotational position method to compensate. This system can be used for many application standards, but it has inherent limitations. This method of changing position does not compensate for the effects of different batches of lamps or the surrounding environment.

Fig. - Lamp replacement method.

2.UVA-340: A wavelength that emits sunlight from 365 nm to 295 nm, and its radiation peak is at 340 nm. UVA-340 is especially useful for control tests in different tests, with the best simulation of sunlight in the short-wave UV range.