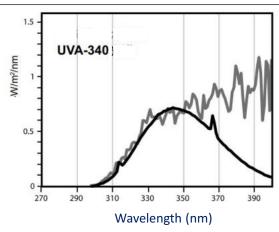

Fig. - Lamp replacement method.

2.UVA-340: A wavelength that emits sunlight from 365 nm to 295 nm, and its radiation peak is at 340 nm. UVA-340 is especially useful for control tests in different tests, with the best simulation of sunlight in the short-wave UV range.

UVA-340 tube optimally simulates sunlight in the short-wave UV range.

3.UVB-313: The wavelength range is between 280 nm and 315 nm. UVB-313 ages faster than UVA-340 lamps, but their shorter wavelengths than the sun cutoff point can have unrealistic results for many materials.