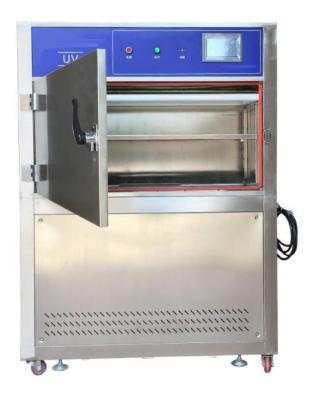

# **ACCELERATED WEATHERING CHAMBER**

AN ISO 9001: 2015 / 14001: 2015 / WHO-GMP CERTIFIED CO. & CE MARK PRODUCT

Model No: SRL/AWC-12

## Use

The UV Accelerated weathering test chamber stimulates dew and rain with consideration for humidity and/or water spray equipped with a fluorescent UV lamp which can completely simulate the UV spectra of sunlight, exposes materials to alternating cycles of UV light and moisture at controlled, elevated temperatures. It's most widely used weathering tester to test types of damages include color change, gloss loss, chalking, cracking, crazing, hazing, blistering, strength loss and oxidation. The source adopts 8 pieces of UV lamps of 40W as the light source. The lamps are distributed on the two sides of machine, 4 pieces for each side (UVA-340 and UVB-313 optional), 8 pieces in total.