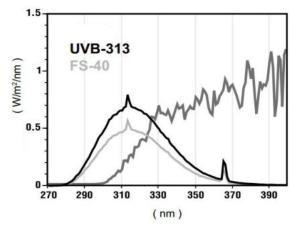

UVA-340 tube optimally simulates sunlight in the short-wave UV range.

3.UVB-313: The wavelength range is between 280 nm and 315 nm. UVB-313 ages faster than UVA-340 lamps, but their shorter wavelengths than the sun cutoff point can have unrealistic results for many materials.

Wavelength (nm)

UV-B lamps use short-wave UV to achieve the fastest accelerated aging, useful for particularly durable testing or quality control